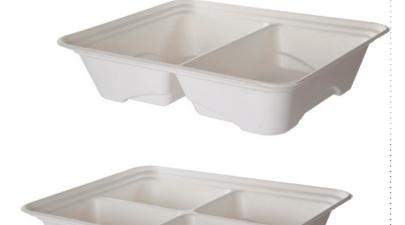

Microwave and freezer safe

| ITEM#          | SIZE                       | QTY.   |
|----------------|----------------------------|--------|
| EP-SCTR13101   | 13x10x3in, 1-Compt., White | 200/cs |
| EP-SCTR13102   | 13x10x3in, 2-Compt., White | 200/cs |
| EP-SCTR13104   | 13x10x3in, 4-Compt., White | 200/cs |
| EP-SCTR1310LID | 13x10.75x.25in Lid, White  | 200/cs |