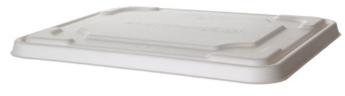

Microwave and freezer safe

| ITEM#          | SIZE                       | QTY.   |
|----------------|----------------------------|--------|
| EP-SCTR13101   | 13x10x3in, 1-Compt., White | 200/cs |
| EP-SCTR13102   | 13x10x3in, 2-Compt., White | 200/cs |
| EP-SCTR13104   | 13x10x3in, 4-Compt., White | 200/cs |
| EP-SCTR1310LID | 13x10.75x.25in Lid, White  | 200/cs |