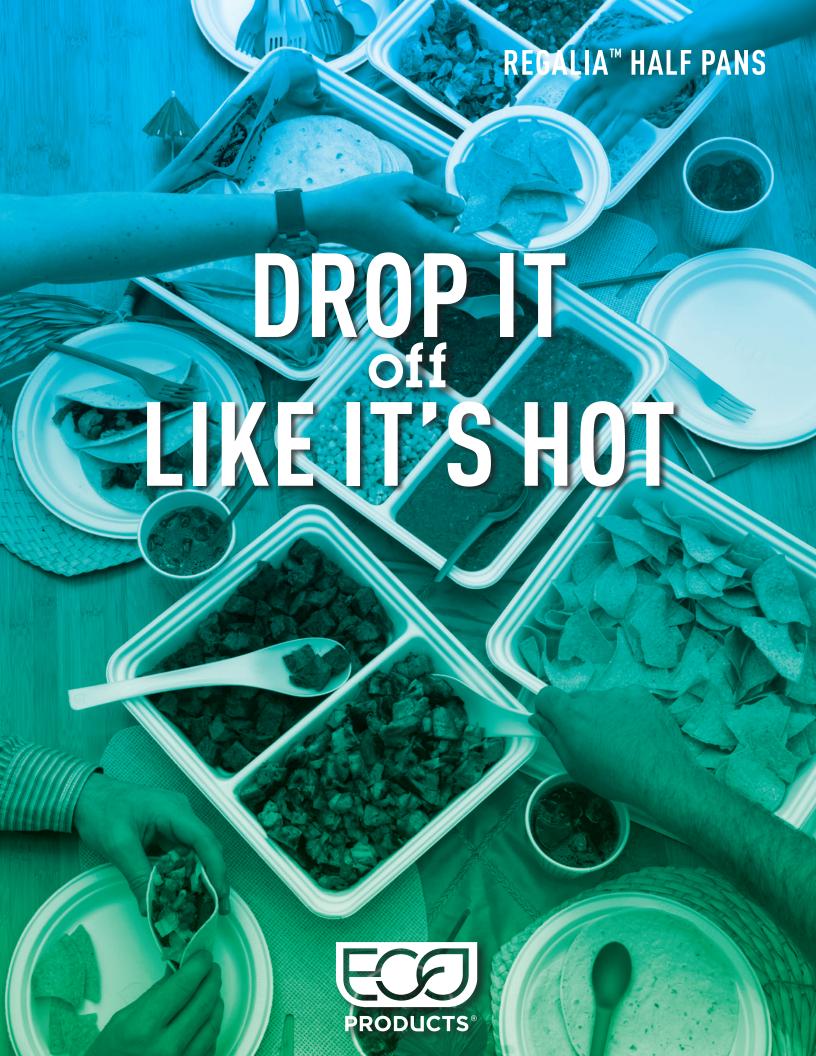

## We'll cater to your needs

**Regalia™ Half Pans and lids** are strong, grease and cut resistant alternatives to traditional plastics, just like our 100% renewable, BPI certified compostable sugarcane dinnerware, trays and serving bowls. A common lid for three sizes makes stocking easy and drop-off catering even easier. Pack up hot or cold foods, drop them off and then go.

## Regalia<sup>™</sup> Half Pans

Made from 100% renewable and reclaimed resources
Made with sugarcane, a rapidly renewable resource
Meet ASTM standards for compostability
Grease and cut resistant

Molded construction designed for strength and style For use with hot or cold foods