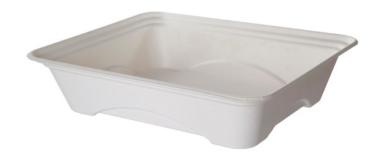

Microwave and freezer safe

| ITEM#          | SIZE                       | QTY.   |
|----------------|----------------------------|--------|
| EP-SCTR13101   | 13x10x3in, 1-Compt., White | 200/cs |
| EP-SCTR13102   | 13x10x3in, 2-Compt., White | 200/cs |
| EP-SCTR13104   | 13x10x3in, 4-Compt., White | 200/cs |
| EP-SCTR1310LID | 13x10.75x.25in Lid, White  | 200/cs |